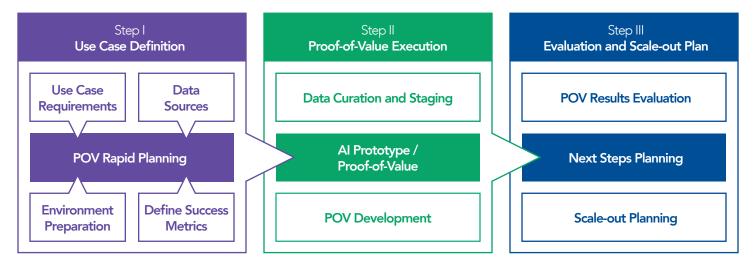

#### **Proof-of-Value Process**

The POV process starts with identifying and quickly assessing your proposed use case, capturing key business goals, evaluating the necessary data, and documenting the metrics for evaluation. We then prepare your POV environment and commence with the POV development phase. Finally, the POV outcomes are assessed and recorded, with subsequent planning that may include preparing a scale-out plan for production implementation.